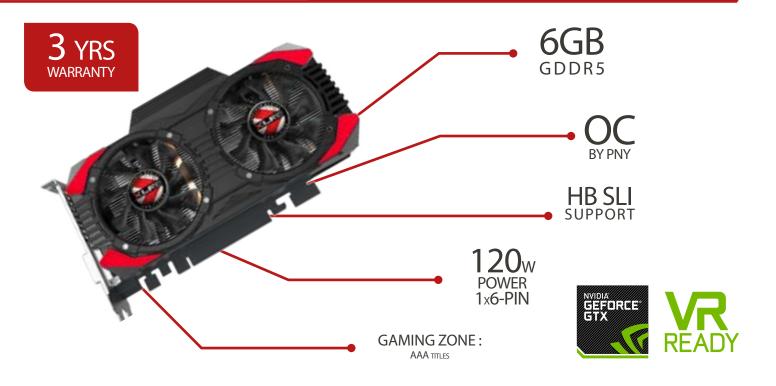

## PNY GEFORCE GTX 1060 6GB XLR8 OC GAMING

| PROD                          | UCT SPECIFICATIONS                         |
|-------------------------------|--------------------------------------------|
| GPU                           | GeForce® GTX 1060                          |
| CUDA Cores                    | 1280                                       |
| Core Speed                    | 1582 MHz                                   |
| Boost Speed                   | 1797 MHz                                   |
| Memory Size                   | 6GB GDDR5                                  |
| Memory Interface              | 192-bit                                    |
| Memory Frequency              | 8 GBps                                     |
| TDP                           | 120 Watts                                  |
| SLI Support                   | NVIDIA° SLI° w/<br>HB Bridge Support       |
| Outputs                       | 3xDP 1.4, HDMI 2.0b, DL-DVI                |
| Multi-Screen                  | Yes                                        |
| Resolution                    | 7680x4320 @ 60 Hz                          |
| Power Input                   | 1 × 6-pin PCIE                             |
| Bus Type                      | PCI Express 3.0 16x                        |
| Logistics :                   |                                            |
| Part Number                   | KF1060GTXXG6GEPB                           |
| EAN                           | 3536403352028                              |
| Card Dimensions               | 6.8" × 4.38" x Dual-Slot                   |
| Box Dimensions                | 340 x 235 x 90 mm                          |
| System Requirements :         |                                            |
| PCI Express-compliant motherb | oard with one dual-width x16 graphics slot |